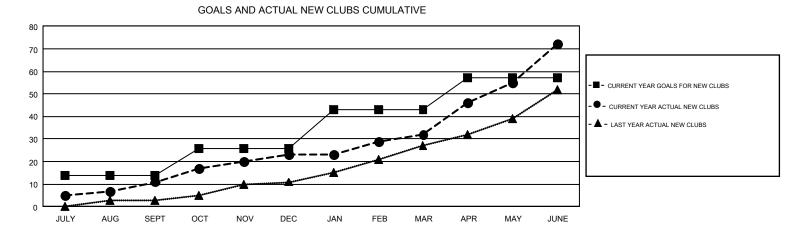

## GMT: EK PHANG BOBBY ENG

REPORT DOES NOT INCLUDE CLUBS IN UNDISTRICTED AREAS.

| Clubs                 |               |           |               | Members               |                           |                         |                                                    |  |
|-----------------------|---------------|-----------|---------------|-----------------------|---------------------------|-------------------------|----------------------------------------------------|--|
| RESULTS FOR 2017-2018 |               |           |               | RESULTS FOR 2017-2018 |                           |                         |                                                    |  |
| QUARTER               | NEW CLUB GOAL | NEW CLUBS | DROPPED CLUBS | QUARTER               | MEMBER GROWTH NET<br>GOAL | MEMBER GROWTH<br>ACTUAL | DROPPED<br>MEMBERS ACTUAL<br>(including transfers) |  |
| JULY/AUG/SEPT         | 14            | 11        | 7             | JULY/AUG/SEPT         | 706                       | 1,539                   | 913                                                |  |
| OCT/NOV/DEC           | 12            | 12        | 19            | OCT/NOV/DEC           | 611                       | 1,093                   | 1,176                                              |  |
| JAN/FEB/MAR           | 17            | 9         | 3             | JAN/FEB/MAR           | 582                       | 1,111                   | 424                                                |  |
| APR/MAY/JUNE          | 14            | 40        | 11            | APR/MAY/JUNE          | 317                       | 3,126                   | 1,980                                              |  |