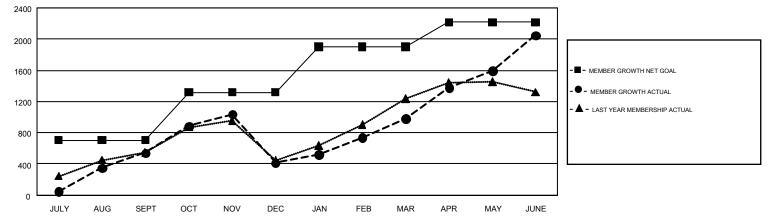

## GMT: EK PHANG BOBBY ENG

REPORT DOES NOT INCLUDE CLUBS IN UNDISTRICTED AREAS.

| Clubs                 |               |           |               | Members               |                           |                         |                                                    |  |
|-----------------------|---------------|-----------|---------------|-----------------------|---------------------------|-------------------------|----------------------------------------------------|--|
| RESULTS FOR 2017-2018 |               |           |               | RESULTS FOR 2017-2018 |                           |                         |                                                    |  |
| QUARTER               | NEW CLUB GOAL | NEW CLUBS | DROPPED CLUBS | QUARTER               | MEMBER GROWTH NET<br>GOAL | MEMBER GROWTH<br>ACTUAL | DROPPED<br>MEMBERS ACTUAL<br>(including transfers) |  |
| JULY/AUG/SEPT         | 14            | 11        | 7             | JULY/AUG/SEPT         | 706                       | 1,539                   | 913                                                |  |
| OCT/NOV/DEC           | 12            | 12        | 19            | OCT/NOV/DEC           | 611                       | 1,093                   | 1,176                                              |  |
| JAN/FEB/MAR           | 17            | 9         | 3             | JAN/FEB/MAR           | 582                       | 1,111                   | 424                                                |  |
| APR/MAY/JUNE          | 14            | 40        | 11            | APR/MAY/JUNE          | 317                       | 3,126                   | 1,980                                              |  |